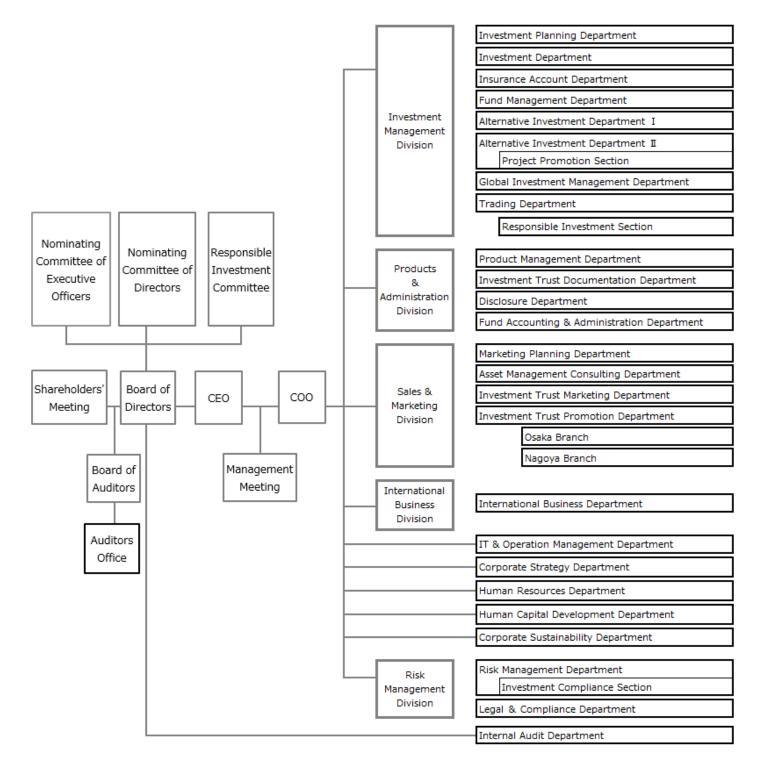

#### 2. Organizational Changes

- (1) [Investment Management Division]
  - ① The Alternative Investment Department will be reorganized into the Alternative Investment Department I and the Alternative Investment Department II.
  - ② A Project Promotion Section will be established within the Alternative Investment Department II.
- (2) [Products & Administration Division]

The Product Planning Department will be renamed and reformed as the Product Management Department.

- (3) [Sales & Marketing Division]
  - ① The Investment Trust Marketing Department I, the Investment Trust Marketing Department II, and the Digital Marketing Department will be reformed into the Investment Trust Marketing Department and the Investment Trust Promotion Department.
  - ② The Investment Solution & Marketing Department will be dissolved, with its functions transferred the Asset Management Consulting Department
- (4) The Corporate Sustainability Section will be reorganized into the Corporate Sustainability Department.
- \* For details of the new organization, please refer to the "New Organizational Structure" in Appendix 1.