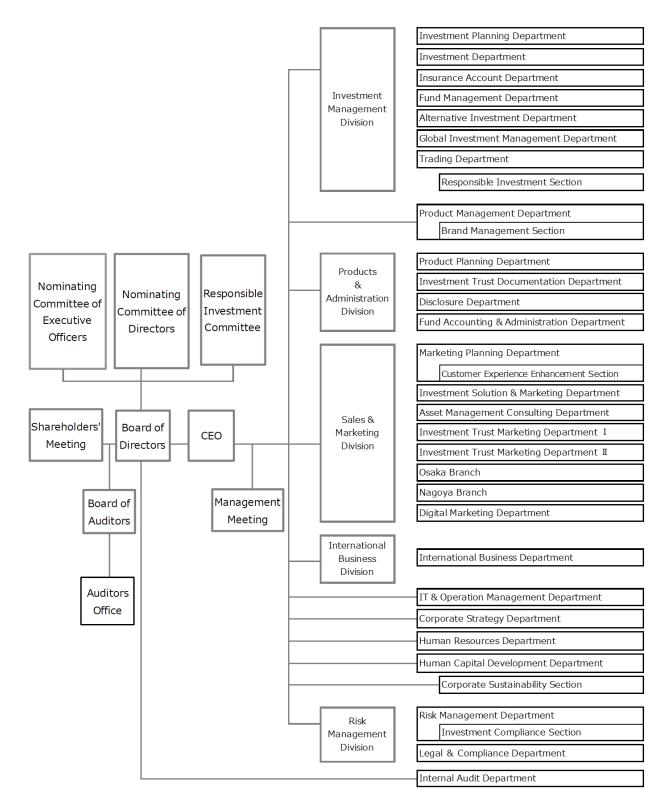

| Yuichi<br>Awata       |
| President, Sumitomo Mitsui DS<br>Asset Management (Singapore)<br>Pte. Ltd.                                                                             | Sumitomo Mitsui DS Asset<br>Management (Singapore) Pte. Ltd.                                                                                                                           | Akihiro<br>Sato       |

#### Contact

Sumitomo Mitsui DS Asset Management Company, Limited https://www.smd-am.co.jp/english/

Corporate Strategy Department Akane Osumi akane\_osumi@smd-am.co.jp Nozu Murayama nozu\_murayama@smd-am.co.jp



# **News Release**



February 29, 2024

#### <Appendix 1> New Organizational Structure (As of April 1, 2024)







### <Appendix 2> List of Executive Officers (As of April 1, 2024)

| Name             | New Position<br>(Departments in Charge)                                                                                                                                                                                           |
|------------------|-----------------------------------------------------------------------------------------------------------------------------------------------------------------------------------------------------------------------------------|
| Takashi Saruta   | Representative Director, President and CEO