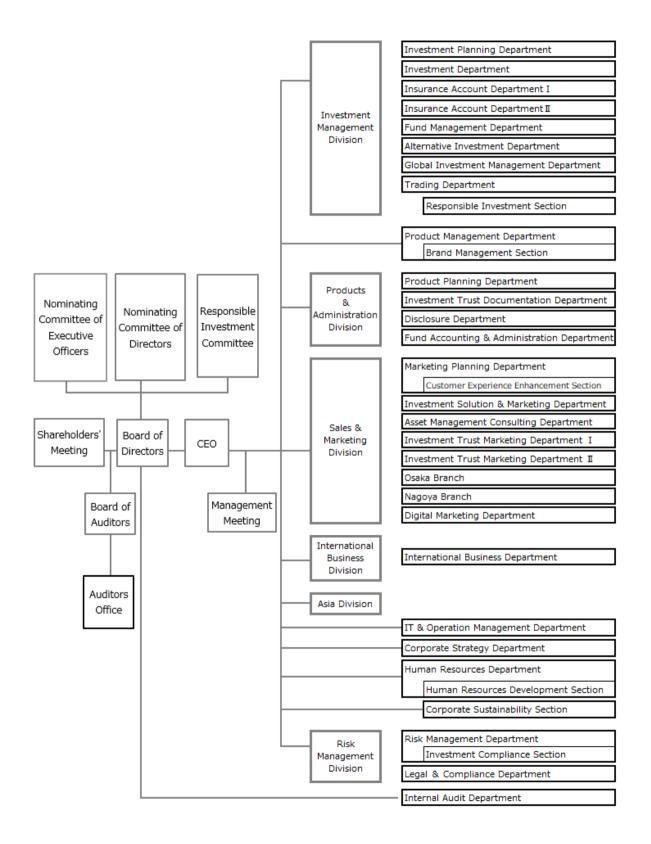

## 1. Organizational Change (Effective as of April 1, 2023)

An additional change from the announcement released on February 2, 2023

#### Enhancement of brand management and media relations functions

"Brand Management Section" is newly established in Product Management Department in order to advance the brand management and media relations functions in line with company-wide product strategy.

Along with this change, Media Relations Section in Corporate Strategy Department will be abolished after being integrated with Brand Management Section.

- \*As we announced on February 2, 2023, "Product Management Department" will be established on April 1, 2023 to advance the product management function linking investment, products, sales and middle & back office, and to accelerate the planning and promotion of business strategies related to investment products.
- \* For details of the new organization, please refer to "New Organizational Structure" in Appendix 1

## < Appendix 1 > New Organizational Structure (As of April 1, 2023)

Financial Instruments Firm Registered Number:

The Director of Kanto Local Finance Bureau (KINSHO) No. 399

Member of Japan Investment Advisors Association,